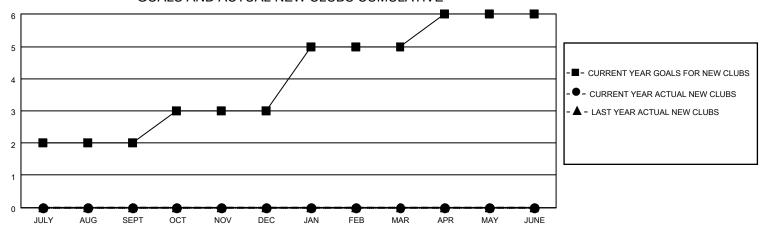

## District 22 C

| Clubs         |               |             |               | Members               |                         |                         |                                                    |  |
|---------------|---------------|-------------|---------------|-----------------------|-------------------------|-------------------------|----------------------------------------------------|--|
|               | RESULTS FOR   | R 2020-2021 |               | RESULTS FOR 2020-2021 |                         |                         |                                                    |  |
| QUARTER       | NEW CLUB GOAL | NEW CLUBS   | DROPPED CLUBS | QUARTER MEM           | MBER GROWTH NET<br>GOAL | MEMBER GROWTH<br>ACTUAL | DROPPED<br>MEMBERS ACTUAL<br>(including transfers) |  |
| JULY/AUG/SEPT | 2             | 0           | 0             | JULY/AUG/SEPT         | 5                       | 6                       | 27                                                 |  |
| OCT/NOV/DEC   | 1             | 0           | 0             | OCT/NOV/DEC           | 10                      | 11                      | 31                                                 |  |
| JAN/FEB/MAR   | 2             | 0           | 0             | JAN/FEB/MAR           | 10                      | 9                       | 16                                                 |  |
| APR/MAY/JUNE  | 1             | 0           | 0             | APR/MAY/JUNE          | 10                      | 0                       | 0                                                  |  |

### GOALS AND ACTUAL NEW CLUBS CUMULATIVE