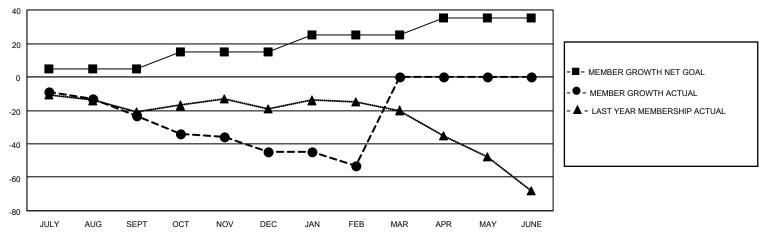

## District 22 C

| Clubs         |               |             |               | Members               |                         |                         |                                                    |  |
|---------------|---------------|-------------|---------------|-----------------------|-------------------------|-------------------------|----------------------------------------------------|--|
|               | RESULTS FOR   | R 2020-2021 |               | RESULTS FOR 2020-2021 |                         |                         |                                                    |  |
| QUARTER       | NEW CLUB GOAL | NEW CLUBS   | DROPPED CLUBS | QUARTER MEM           | MBER GROWTH NET<br>GOAL | MEMBER GROWTH<br>ACTUAL | DROPPED<br>MEMBERS ACTUAL<br>(including transfers) |  |
| JULY/AUG/SEPT | 2             | 0           | 0             | JULY/AUG/SEPT         | 5                       | 6                       | 27                                                 |  |
| OCT/NOV/DEC   | 1             | 0           | 0             | OCT/NOV/DEC           | 10                      | 11                      | 31                                                 |  |
| JAN/FEB/MAR   | 2             | 0           | 0             | JAN/FEB/MAR           | 10                      | 9                       | 16                                                 |  |
| APR/MAY/JUNE  | 1             | 0           | 0             | APR/MAY/JUNE          | 10                      | 0                       | 0                                                  |  |

#### GOALS AND ACTUAL MEMBERS CUMULATIVE

| DROPPED CLUBS: 0 |    | 12 CLUBS OF 46 ADDED 1 OR MORE<br>NEW MEMBERS | GENDER DISTRIBUTION  MALE 796 (66.06%) |               |     |
|------------------|----|-----------------------------------------------|----------------------------------------|---------------|-----|
|                  |    |                                               | IVIALE                                 | 790 (00.0070) |     |
|                  |    |                                               | FEMALE                                 | 409 (33.94%)  |     |
| DROPPED MEMBERS  |    |                                               |                                        | , ,           |     |
| DECEASED         | 20 | CLICK HERE FOR CUMULATIVE                     | TOTAL FAMILY UNIT MEMBERS              |               | 188 |
| CLUB CANCELLED   | 0  | MEMBERSHIP DATA                               |                                        |               | 101 |
| OTHER 54         |    |                                               | FAMILY MEMBERS PAYING HALF DUES        |               | 101 |
| TOTAL            | 74 |                                               | B020                                   |               |     |